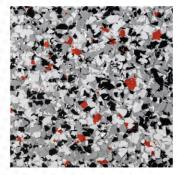

Bullseye™ (Large) N23 Neutral Grey Base

Camo<sup>™</sup> (Nano) N43 Pipeline Grey Base

Ash<sup>™</sup> (Small) N43 Pipeline Grey Base

**Blue Storm™ (Small)** N43 Pipeline Grey Base

**Biscuit™ (Small)** Y56 Merino Base

 $\mathbf{O}$ 

Bullseye™ (Jumbo) N23 Neutral Grey Base

Camo<sup>™</sup> (Small) N14 White Base

Camo<sup>™</sup> (Large) N23 Neutral Grey Base

@ALLPURPOSECOATINGS

Carbon Black™ (Small) N61 Black Base