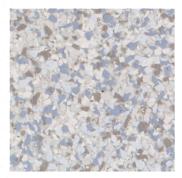

Bullseye™ (Large) N23 Neutral Grey Base

Camo<sup>™</sup> (Nano) N43 Pipeline Grey Base

Ash<sup>™</sup> (Small) N43 Pipeline Grey Base

**Blue Storm™ (Small)** N43 Pipeline Grey Base

**Biscuit™ (Small)** Y56 Merino Base

Bullseye<sup>™</sup> (Jumbo) N61 Black Base

Blue Storm<sup>™</sup> (Small) N14 White Base

**Bullseye™ (Large)** N14 White Base

Camo<sup>™</sup> (Small) N43 Pipeline Grey Base

Capri<sup>™</sup> (Small) Y56 Merino Base