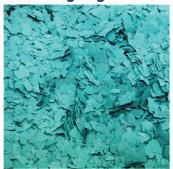

## **FINISHES**

Essential: Semi-textured finish. Crystal: Semi-textured gloss finish. Diamond: High gloss finish with added depth. Matte: Low sheen option.

Ash™ (Small) N23 Neutral Grey Base

**Blue Storm<sup>™</sup> (Large)** N23 Neutral Grey Base

Bullseye™ (Large) N23 Neutral Grey Base

Camo<sup>™</sup> (Nano) N43 Pipeline Grey Base

Ash<sup>™</sup> (Small) N43 Pipeline Grey Base

**Blue Storm™ (Small)** N43 Pipeline Grey Base

**Biscuit™ (Small)** Y56 Merino Base