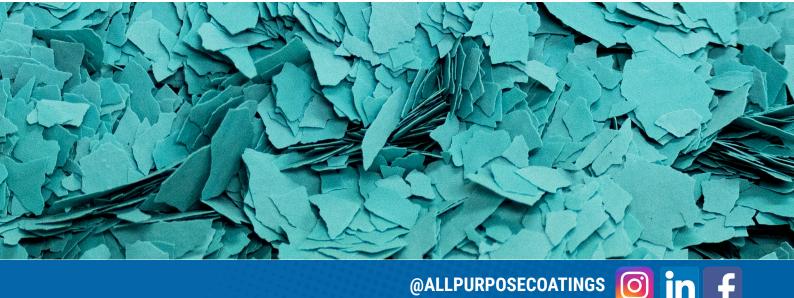

# **ULTRA FLAKE**

## **FINISHES**

Essential: Semi-textured finish. Crystal: Semi-textured gloss finish. Diamond: High gloss finish with added depth. Matte: Low sheen option.

Ash™ (Small) N23 Neutral Grey Base

**Blue Storm<sup>™</sup> (Large)** N23 Neutral Grey Base