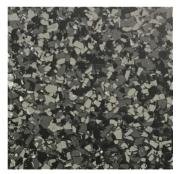

Bullseye<sup>™</sup> (Jumbo) N61 Black Base

Blue Storm<sup>™</sup> (Small) N14 White Base

**Bullseye™ (Large)** N14 White Base

Camo<sup>™</sup> (Small) N43 Pipeline Grey Base

Capri<sup>™</sup> (Small) Y56 Merino Base

**Graphite™ (Small)** N43 Pipeline Grey Base

**Frozen™ (Small)** N23 Neutral Grey Base

**Graphite™ (Small)** N64 Dark Grey Base

### VIEW COLOURS ONLINE: ULTRAFLAKE.COM.AU

Heritage™ (Small) N61 Black Base

Heritage<sup>™</sup> (Small) N64 Dark Grey Base

**Ice™ (Small)** N14 White Base

Mist<sup>™</sup> (Small) N23 Neutral Grey Base

Night Sky™ (Small) N61 Black Base