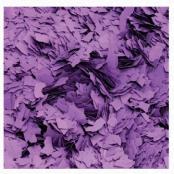

#### Ice<sup>™</sup> Small

Carbon Black™ Small

10% Mint Slice™ (Large)

Lollipop Purple<sup>™</sup> (Large)

5% Mint Slice™ (Large)

5% Lollipop Purple<sup>™</sup> (Large)

5% Mint Slice™ (Large)

5% Lollipop Purple™ (Large)

10% Lollipop Purple<sup>™</sup> (Large)

Mango Swirl<sup>™</sup> (Large)

5% Mango Swirl™ (Large)

5% Mango Swirl™ (Large)

10% Mango Swirl™ (Large)

Toffee Apple Red™ (Large)

5% Toffee Apple Red<sup>™</sup> (Large)