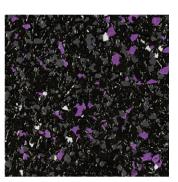

### VIEW COLOURS ONLINE: ULTRAFLAKE.COM.AU

Heritage™ (Small) N61 Black Base

Heritage<sup>™</sup> (Small) N64 Dark Grey Base

**Ice™ (Small)** N14 White Base

Mist<sup>™</sup> (Small) N23 Neutral Grey Base

Night Sky™ (Small) N61 Black Base