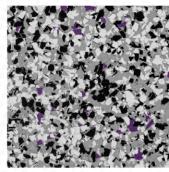

Bullseye™ (Large) N23 Neutral Grey Base

Camo<sup>™</sup> (Nano) N43 Pipeline Grey Base

Ash<sup>™</sup> (Small) N43 Pipeline Grey Base

**Blue Storm™ (Small)** N43 Pipeline Grey Base

**Biscuit™ (Small)** Y56 Merino Base

Bullseye<sup>™</sup> (Jumbo) N61 Black Base

Blue Storm<sup>™</sup> (Small) N14 White Base

**Bullseye™ (Large)** N14 White Base

Camo<sup>™</sup> (Small) N43 Pipeline Grey Base

Capri<sup>™</sup> (Small) Y56 Merino Base