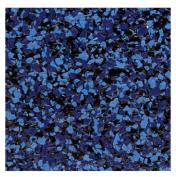

## **FINISHES**

Essential: Semi-textured finish. Crystal: Semi-textured gloss finish. Diamond: High gloss finish with added depth. Matte: Low sheen option.

Ash™ (Small) N23 Neutral Grey Base

**Blue Storm<sup>™</sup> (Large)** N23 Neutral Grey Base